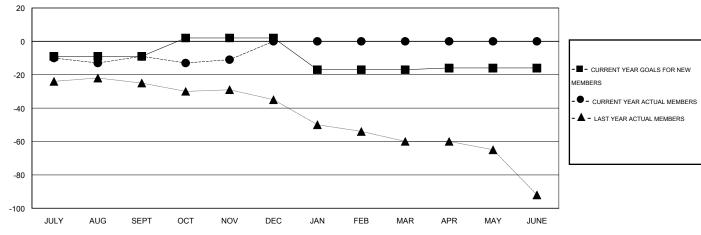

### GOALS AND ACTUAL NEW CLUBS CUMULATIVE

#### GOALS AND ACTUAL MEMBERS CUMULATIVE

| DROPPED CLUBS: 0  DROPPED MEMBERS |    | 12 CLUBS OF 41 ADDED 1 OR MORE NEW MEMBERS | GENDER DISTRIBU<br>MALE<br>FEMALE | 1TION<br>517 (69.30%)<br>229 (30.70%) |     |
|-----------------------------------|----|--------------------------------------------|-----------------------------------|---------------------------------------|-----|
| DECEASED                          | 4  | CLICK HERE FOR HEALTH                      | FAMILY UNIT MEMBERS               |                                       | 172 |
| CLUB CANCELLED                    | 0  | ASSESSMENT DATA                            |                                   |                                       | 82  |
| OTHER                             | 29 |                                            | HEAD OF HOUSEHOLD                 |                                       |     |
| TOTAL                             | 33 |                                            | NON-HEAD OF HOUSEHOL              | 90                                    |     |